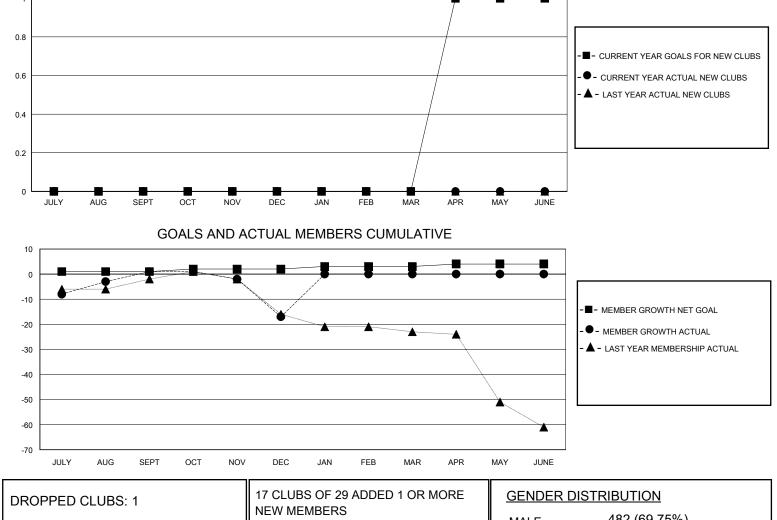

## District 14 E

Results as of: 12/31/2023

| GMT:                           |               | LOCATION PENNSYLVANIA |               |                       |                         |                         |                                                    |
|--------------------------------|---------------|-----------------------|---------------|-----------------------|-------------------------|-------------------------|----------------------------------------------------|
| Clubs<br>RESULTS FOR 2023-2024 |               |                       |               |                       |                         |                         |                                                    |
|                                |               |                       |               | RESULTS FOR 2023-2024 |                         |                         |                                                    |
| QUARTER                        | NEW CLUB GOAL | NEW CLUBS             | DROPPED CLUBS | QUARTER MEN           | IBER GROWTH NET<br>GOAL | MEMBER GROWTH<br>ACTUAL | DROPPED<br>MEMBERS ACTUAL<br>(including transfers) |
| JULY/AUG/SEPT                  | 0             | 0                     | 0             | JULY/AUG/SEPT         | 1                       | 21                      | 18                                                 |
| OCT/NOV/DEC                    | 0             | 0                     | 1             | OCT/NOV/DEC           | 1                       | 14                      | 27                                                 |
| JAN/FEB/MAR                    | 0             | 0                     | 0             | JAN/FEB/MAR           | 1                       | 0                       | 0                                                  |
| APR/MAY/JUNE                   | 1             | 0                     | 0             | APR/MAY/JUNE          | 1                       | 0                       | 0                                                  |
|                                | GOALS         | AND ACTUA             | L NEW CLUBS C | UMULATIVE             |                         |                         |                                                    |
| 1                              |               |                       |               |                       |                         |                         |                                                    |

| DROPPED CLOBS: 1        |         | NEW MEMBERS               | MALE 482 (69.75%)                  |              |     |
|-------------------------|---------|---------------------------|------------------------------------|--------------|-----|
| DROPPED MEMBERS         |         |                           | FEMALE                             | 208 (30.10%) |     |
| DECEASED                | 13      | CLICK HERE FOR CUMULATIVE | TOTAL FAMILY UNIT MEMBERS          |              | 182 |
| CLUB CANCELLED<br>OTHER | 0<br>32 | MEMBERSHIP DATA           | FAMILY MEMBERS PAYING HALF<br>DUES |              | 95  |
| TOTAL                   | 45      |                           |                                    |              |     |